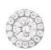

|      | J-        |

**MAYA** 

#### **Man Bracelets**

| AKYRA    | pag. 57 |
|----------|---------|
| BOWLINE  | 58      |
| BRANDON  | 59      |
| DEAN     | 60      |
| FELIX    | 60      |
| FINLEY   | 61      |
| KYROS    | 61      |
| MELVILLE | 62      |
| NADIR    | 63      |
| PEGASUS  | 64-65   |
| ROGER    | 66-67   |
| SAILOR   | 68      |
| VOYAGER  | 69      |

#### **Man Necklaces**

ZEPHYR pag. 70-71

#### **Gift Sets**

| MAN      | pag. 73-76 |
|----------|------------|
| LADY     | 78-82      |
| IFWFI DV | 84-91      |









#### ANGIE COLLECTION —



38+5 cm metal necklace, 16+3 cm bracelet and 1,2 cm earrings with white mother of pearl.

Available in rose gold and yellow gold plating

#### —— AURORE COLLECTION ——













#### BRIGITTE COLLECTION =



















**JW5058EA** 

**JW5059EA** 

**JW5065EA** 

## CRISTAL COLLECTION —













JW5049EA





**JW5064EA** 

#### DAFNE COLLECTION —



38+5 cm metal necklace, 1,3 cm earrings and adjustable ring with white crystals.

Available in rhodium, rose gold and yellow gold plating

#### —— DAISY COLLECTION ——



**USPJ247NK** 



USPJ248NK







45+7,5 cm metal necklace and ring with white crystals and synthetic stones. Ring sizes: 54,5 - 57

Available in rhodium and rose gold plating

#### = EVELYN COLLECTION ===



60+5 cm metal necklace, 7 cm earrings and adjustable ring with white crystals.

Available in rhodium, rose gold and yellow gold plating

#### = IRINE COLLECTION **===**



38+5 cm metal necklace, 16+3 cm bracelet and 1 cm earrings with white mother of pearl and white crys