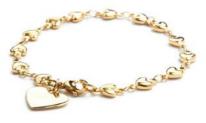

tainless steel mesh band bracelet with metal charms with white crystals.

Available in rhodium, rose gold and yellow gold plating

#### GRACE COLLECTION —



**JW3073BR** 



**JW3127BR** 



**JW3131BR** 



**JW3128BR** 

#### —— LAILA COLLECTION ——



JW3085BR



**JW3086BR** 

16+3 cm metal bracelet with white crystals. Available in rose gold and yellow gold plating

#### = LUCY COLLECTION ==



**JW3132BR** 



**JW3133BR** 

16+3 cm metal bracelet with starts and white crystals. Available in rhodium and rose gold plating

#### MARIBEL COLLECTION ——





**JW3112BR** 

**JW3114BR** 

18 cm metal bangle with white crystals. Available in rhodium and rose gold plating

#### OASIS COLLECTION —



**JW3047BR** 



**JW3048BR** 



**JW3137BR** 

## —— ODETTE COLLECTION——







USPJ148BR



USPJ149BR





#### =AMELIE COLLECTION =



38+5 cm metal necklace with cross pendant with white crystals. Available in rhodium, rose gold and yellow gold plating

## FANNY COLLECTION



45 cm metal necklace with star and moon pendants with white crystals.

Available in rhodium and rose gold plating

### —— FLORA COLLECTION —





45 cm metal necklace with flower pendant with white crystals. Available in rhodium and rose gold plating

## = ISIDOR COLLECTION —



**USPJ221NK** 



**USPJ222NK** 

75+5 cm stainless steel necklace with stone pendant and steel tassel

### JOELLE COLLECTION —



40 cm metal chocker necklace with star and moon details. Available in rose gold and yellow gold plating

### — JOYCE COLLECTION ——



### = LACEY COLLECTION =



42+5 cm metal necklace with white crys