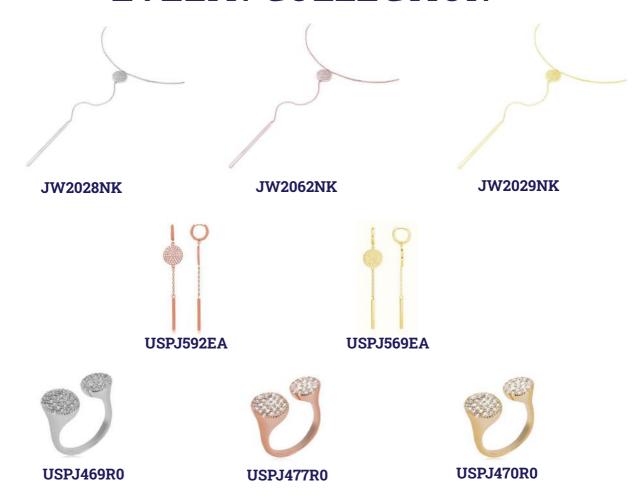

#### — MEGHAN COLLECTION —

16+3 cm metal bracelet, cuff earrings and 3,5 cm earrings with white crystals.

Available in rhodium, rose gold and yellow gold plating