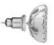

#### **——** ALLURE COLLECTION **——**

**USPJ492R4** 

Metal ring with white crystals. Adjustable size. Available in rhodium and rose gold plating