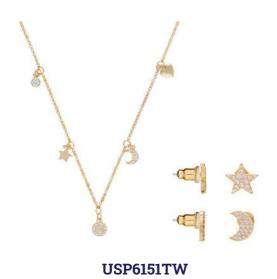

#### JEWELRY GIFT SETS

**USP6153TW** 

38+5 cm yellow gold plated metal necklace with charms with white crystals Set of 2 yellow gold plated metal stud earrings: 1 cm moon shaped earring and 1 cm star shaped earring 45 cm rose gold plated metal necklace with star pendants with white crystals Set of 2 rose gold plated metal stud earrings: 1 cm moon shaped earring and 1 cm star shaped earring