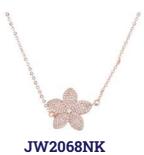

### —— FLORA COLLECTION —

45 cm metal necklace with flower pendant with white crystals. Available in rhodium and rose gold plating