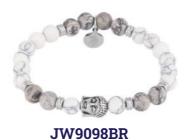

JW9092BR** 



JW9093BR



**JW9094BR** 



**JW9095BR** 

### —— BRANDON COLLECTION ——







**JW9162BR** 

**JW9165BR** 

JW9136BR



**JW9163BR** 



**JW9166BR** 

#### —— DEAN COLLECTION ——





**JW9154BR** 

**JW9169BR** 

21 cm stainless steel chain bracelet with lobster clasp

### — FELIX COLLECTION —





20 cm stainless steel bracelet with natural stones beads and steel stoppers

#### —— FINLEY COLLECTION ———



JW9099BR

22 cm stainless steel bracelet with black rubber links and stainless steel central element

### — KYROS COLLECTION —



USPJ918BR



USPJ944BR

21 cm genuine leather bracelet with stainless steel closure

# = MELVILLE COLLECTION ———



21,5 cm genuine leather bracelet with stainless steel anchor

## ——— NADIR COLLECTION ———





## —— PEGASUS COLLECTION ——











22 cm elastic bracelet with natural stones beads and stainless steel beads and stoppers

## —— PEGASUS COLLECTION ——



22 cm elastic bracelet with natural stones beads and stainless steel beads and stoppers

## —— ROGER COLLECTION ——



USPJ910BR



USPJ925BR



USPJ949BR



**JW9069BR** 

### ——ROGER COLLECTION ——



**JW9124BR** 



**JW9170BR** 



**JW9097BR** 



**JW9171BR** 



**JW9109BR** 

21,5 cm genuine leather bracelet with stainless steel closure

## ——SAILOR COLLECTION ——



**JW9064BR** 



JW9159BR



**JW9160BR** 



**JW9161BR** 

## ——VOYAGER COLLECTION ——



22 cm elastic bracelet with natural stones beads and stainless steel beads and stoppers

# ZEPHYR COLLECTION =



50 cm stainless steel necklace with pendant

## —— ZEPHYR COLLECTION ——









# —— MAN G