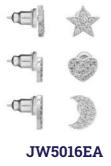

#### SKYLER COLLECTION —

Set of 3 metal earrings of 1 cm with star, heart and moon with white and colored crystals.

1 cm star and moon cuff earrings with white crystals.

Available in rhodium, rose gold and yellow gold plating