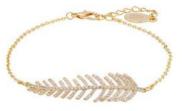

## LADY GIFT SETS =

30 mm rose gold plated metal watch with stainless steel mesh band 16+3 cm rose gold plated metal bracelet with leaf with white crystals