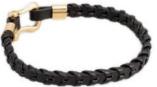

## MAN GIFT SETS ——

USP6066TW

40 mm black plated metal watch with metal band 21,5 cm black genuine leather bracelet with stainless steel yellow gold plated shackle