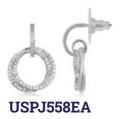

#### COURTNEY COLLECTION ——

1 cm metal earrings with crystals. Available in rhodium, rose gold and yellow gold plating