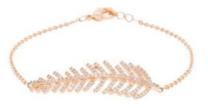

#### = LUCY COLLECTION ==

**JW3132BR** 

**JW3133BR** 

16+3 cm metal bracelet with starts and white crystals. Available in rhodium and rose gold plating