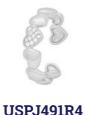

#### **——** ALLURE COLLECTION **——**

**USPJ492R4** 

Metal ring with white crystals. Adjustable size. Available in rhodium and rose gold plating