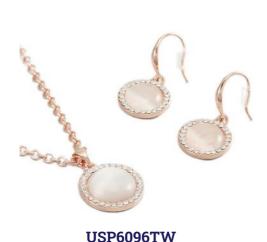

# **IEWELRY GIFT SETS**

**USP6154TW** 

USP6080TW

38+5 cm metal necklace with pendant with MOP and white crystals
1 cm metal stud earrings with MOP and white crystals
Available in rose gold and yellow gold plating