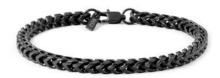

#### —— DEAN COLLECTION ——

**JW9154BR** 

**JW9169BR** 

21 cm stainless steel chain bracelet with lobster clasp