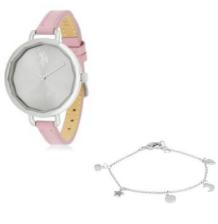

28 mm rose gold plated metal watch with metal band 16+3 cm rose gold plated metal bracelet with round central element with white crystals 34 mm metal watch with pink leather strap 16+3 cm rhodium plated metal bracelet with white crystals