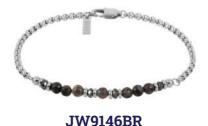

### — FELIX COLLECTION —

20 cm stainless steel bracelet with natural stones beads and steel stoppers