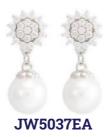

#### —— LUCIL COLLECTION ——

2,5 cm metal earrings with white crystals and pearls. Available in rose gold and yellow gold plating