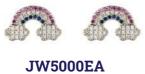

## SKYLER COLLECTION —

45 cm metal necklace and 1 cm earrings with white and colored crystals
Available in rhodium, rose gold and yellow gold plating

#### SKYLER COLLECTION —

Set of 3 metal earrings of 1 cm with star, heart and moon with white and colored crystals.

1 cm star and moon cuff earrings with white crystals.

Available in rhodium, rose gold and yellow gold plating