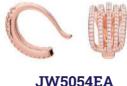

#### —— DIVINE COLLECTION ———

Metal single cuff earring with white crystals. Available in rhodium and rose gold plating