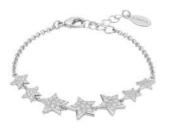

## SKYLER COLLECTION —

45 cm metal necklace and 1 cm earrings with white and colored crystals
Available in rhodium, rose gold and yellow gold plating

#### SKYLER COLLECTION —

Set of 3 metal earrings of 1 cm with star, heart and moon with white and colored crystals.

1 cm star and moon cuff earrings with white crystals.

Available in rhodium, rose gold and yellow gold plating