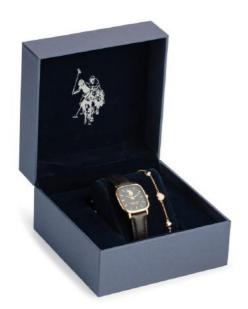

## LADY GIFT SETS =

30 mm rose gold plated metal watch with stainless steel mesh band 16+3 cm rose gold plated metal bracelet with leaf with white crystals