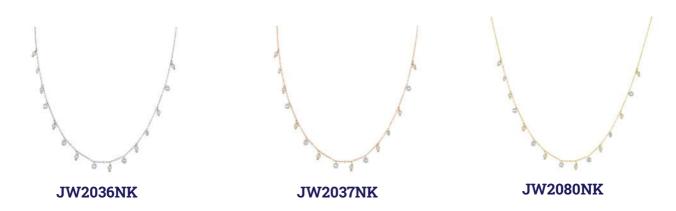

### = LACEY COLLECTION =

42+5 cm metal necklace with white crystals. Available in rhodium, rose gold and yellow gold plating