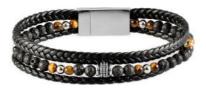

### — FELIX COLLECTION —

20 cm stainless steel bracelet with natural stones beads and steel stoppers