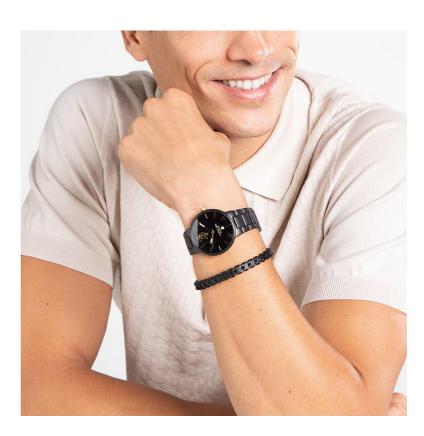

## MAN GIFT SETS ——

USP6066TW

40 mm black plated metal watch with metal band 21,5 cm black genuine leather bracelet with stainless steel yellow gold plated shackle