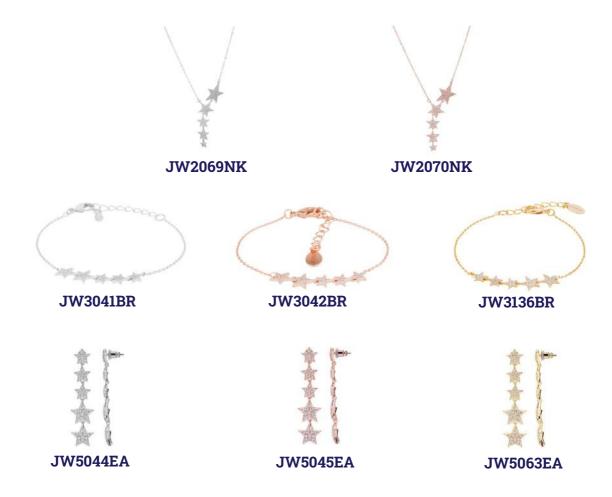

#### — LARA COLLECTION —

45 cm metal necklace, 16+3 cm bracelet and 5,6 cm earrings with stars and white crystals.

Available in rhodium, rose gold and yellow gold plating