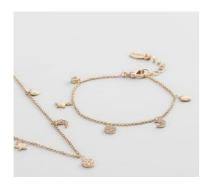

#### = IRINE COLLECTION **===**

38+5 cm metal necklace, 16+3 cm bracelet and 1 cm earrings with white mother of pearl and white crystals.

Available in rose gold and yellow gold plating