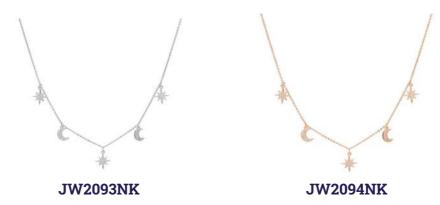

## FANNY COLLECTION

45 cm metal necklace with star and moon pendants with white crystals.

Available in rhodium and rose gold plating