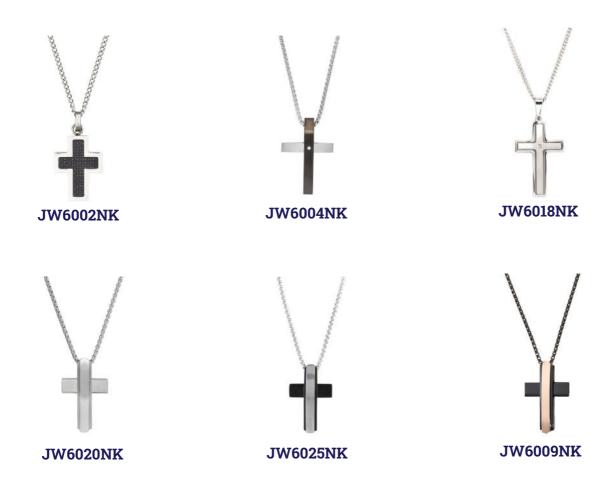

with stainless steel anchor

## ——— NADIR COLLECTION ———





## —— PEGASUS COLLECTION ——











22 cm elastic bracelet with natural stones beads and stainless steel beads and stoppers

## —— PEGASUS COLLECTION ——



22 cm elastic bracelet with natural stones beads and stainless steel beads and stoppers

## —— ROGER COLLECTION ——



USPJ910BR



USPJ925BR



USPJ949BR



**JW9069BR** 

### ——ROGER COLLECTION ——



**JW9124BR** 



**JW9170BR** 



**JW9097BR** 



**JW9171BR** 



**JW9109BR** 

21,5 cm genuine leather bracelet with stainless steel closure

## ——SAILOR COLLECTION ——



**JW9064BR** 



JW9159BR



**JW9160BR** 



**JW9161BR** 

## ——VOYAGER COLLECTION ——



22 cm elastic bracelet with natural stones beads and stainless steel beads and stoppers

# ZEPHYR COLLECTION =



50 cm stainless steel necklace with pendant

## —— ZEPHYR COLLECTION ——









# —— MAN GIFT SETS ———



**USP6134TW** 



36x43 mm metal watch with stainless steel mesh band 20 cm stainless steel bracelet with natural stones

## MAN GIFT SETS ——





USP6066TW



40 mm black plated metal watch with metal band 21,5 cm black genuine leather bracelet with stainless steel yellow gold plated shackle

#### MAN GIFT SETS ===





**USP6116TW** 



USP6145TW



**USP6157TW** 

40 mm yellow gold plated metal watch with black leather strap 22 cm elastic bracelet with black stone beads and yellow gold stoppers 43 mm stainless steel watch with stainless steel mesh band 20 cm stainless steel bracelet with natural stones 42 mm gun plated metal
case watch with brown
leather strap
22 cm elastic brace