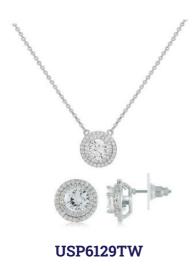

### JEWELRY GIFT SETS

38+5 cm metal necklace with pendant with white crystals 1,3 cm metal stud earrings with white crystals Available in rhodium and rose gold plating