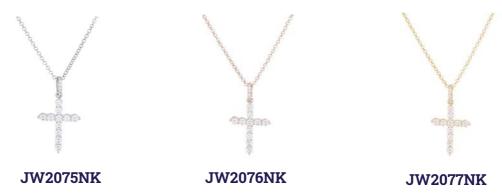

#### =AMELIE COLLECTION =

38+5 cm metal necklace with cross pendant with white crystals. Available in rhodium, rose gold and yellow gold plating