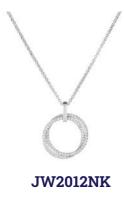

### = LACEY COLLECTION =

42+5 cm metal necklace with white crystals. Available in rhodium, rose gold and yellow gold plating