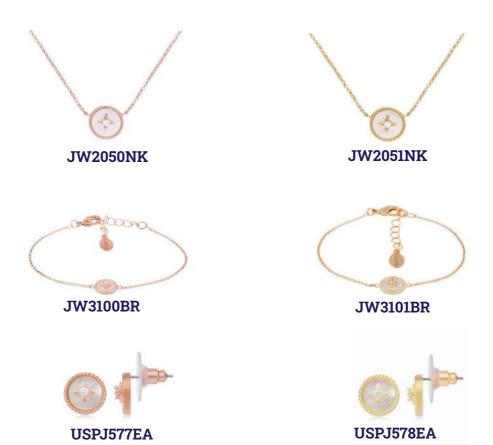

#### ANGIE COLLECTION —

38+5 cm metal necklace, 16+3 cm bracelet and 1,2 cm earrings with white mother of pearl.

Available in rose gold and yellow gold plating

#### = IRINE COLLECTION **===**

38+5 cm metal necklace, 16+3 cm bracelet and 1 cm earrings with white mother of pearl and white crystals.

Available in rose gold and yellow gold plating