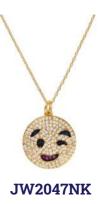

# SMILEY COLLECTION —

45 cm metal necklace with smiley pendant with crystals. Available in rhodium, rose gold and yellow gold plating