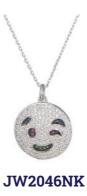

# SMILEY COLLECTION —

45 cm metal necklace with smiley pendant with crystals. Available in rhodium, rose gold and yellow gold plating