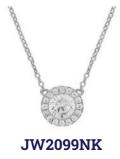

## = ISIDOR COLLECTION —

**USPJ221NK** 

**USPJ222NK** 

75+5 cm stainless steel necklace with stone pendant and steel tassel