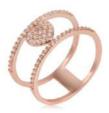

#### **——** ISABELLE COLLECTION**—**—

USPJ468R4

Metal double ring with white crystals. US size: 7 - French size: 54,5. Available in rhodium and yellow gold plating