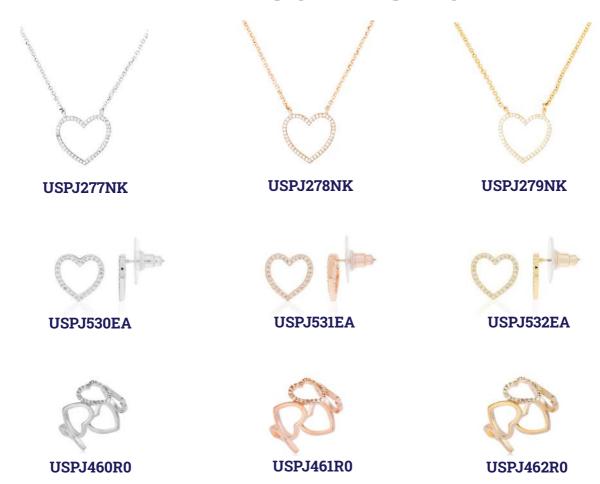

#### —— LISETTE COLLECTION ——

USPJ473R4 USPJ474R7

USPJ475R4 USPJ476R7

Metal ring with heart and white crystals. US size: 7 / 8 - French size: 54,5 / 57.

Available in rhodium and rose gold plating