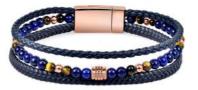

## —— PEGASUS COLLECTION ——

22 cm elastic bracelet with natural stones beads and stainless steel beads and stoppers