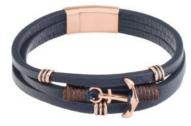

# = MELVILLE COLLECTION ———

21,5 cm genuine leather bracelet with stainless steel anchor