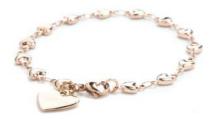

BR

21,5 cm stainless steel mesh band bracelet with metal charms with white crystals.

Available in rhodium, rose gold and yellow gold plating

#### GRACE COLLECTION —



**JW3073BR** 



**JW3127BR** 



**JW3131BR** 



**JW3128BR** 

#### —— LAILA COLLECTION ——



JW3085BR



**JW3086BR** 

16+3 cm metal bracelet with white crystals. Available in rose gold and yellow gold plating

#### = LUCY COLLECTION ==



**JW3132BR** 



**JW3133BR** 

16+3 cm metal bracelet with starts and white crystals. Available in rhodium and rose gold plating

#### MARIBEL COLLECTION ——





**JW3112BR** 

**JW3114BR** 

18 cm metal bangle with white crystals. Available in rhodium and rose gold plating

#### OASIS COLLECTION —



**JW3047BR** 



**JW3048BR** 



**JW3137BR** 

## —— ODETTE COLLECTION——







USPJ148BR



USPJ149BR





#### =AMELIE COLLECTION =



38+5 cm metal necklace with cross pendant with white crystals. Available in rhodium, rose gold and yellow gold plating

## FANNY COLLECTION



45 cm metal necklace with star and moon pendants with white crystals.

Available in rhodium and rose gold plating

### —— FLORA COLLECTION —





45 cm metal necklace with flower pendant with white crystals. Available in rhodium and rose gold plating

## = ISIDOR COLLECTION —



**USPJ221NK** 



**USPJ222NK** 

75+5 cm stainless steel necklace with stone pendant and steel tassel

### JOELLE COLLECTION —



40 cm metal chocker necklace with star and moon details. Available in rose gold and yellow gold plating

### — JOYCE COLLECTION ——



### = LACEY COLLECTION =



42+5 cm metal necklace wi