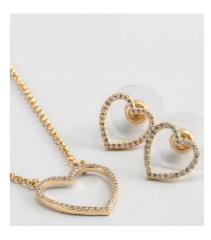

d metal bracelet with heart shaped charms with white crystals

#### LADY GIFT SETS =





**USP6111TW** 







**USP6109TW** 

26 mm yellow gold plated metal watch with stainless steel mesh band 21,5 cm stainless steel mesh band bracelet with yellow gold plated metal charms with white crystals

#### === LADY GIFT SETS ===







**USP6137TW** 

**USP6141TW** 

USP6146TW

26 mm rose gold plated
metal watch with pink
leather strap
16+3 cm rose gold plated
metal bracelet with central
element with white MOP
and white crystals

28 mm rose gold plated metal watch with metal band 16+3 cm rose gold plated metal bracelet with round central element with white crystals 34 mm metal watch with pink leather strap 16+3 cm rhodium plated metal bracelet with white crystals



### JEWELRY GIFT SETS =







**USP6037TW** 

**USP6142TW** 

**USP6038TW** 

# — JEWELRY GIFT SETS —



**USP6042TW** 



**USP6103TW** 



36+2,5 cm metal necklace with charms with white crystals 16+3 cm metal bracelet with charms with white crystals Available in rose gold and yellow gold plating

## JEWELRY GIFT SETS =







**USP6075TW** 

USP6085TW

**USP6107TW** 

40+5 cm metal necklace with pendant with white crystals 2,5 cm metal earrings with white crystals Available in rhodium, rose gold and yellow gold plating



# **IEWELRY GIFT SETS**



**USP6154TW** 



USP6080TW



38+5 cm metal necklace with pendant with MOP and white crystals
1 cm metal stud earrings with MOP and white crystals
Available in rose gold and yellow gold plating

### JEWELRY GIFT SETS





**USP6127TW** 

40+10 cm rose gold plated metal