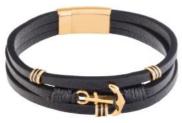

# = MELVILLE COLLECTION ———

21,5 cm genuine leather bracelet with stainless steel anchor