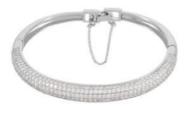

#### MARIBEL COLLECTION ——

**JW3112BR** 

**JW3114BR** 

18 cm metal bangle with white crystals. Available in rhodium and rose gold plating