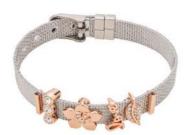

#### GRACE COLLECTION —

**JW3068BR** 

**JW3125BR** 

**JW3070BR** 

**JW3126BR** 

JW3071BR

21,5 cm stainless steel mesh band bracelet with metal charms with white crystals.

Available in rhodium, rose gold and yellow gold plating

#### GRACE COLLECTION —

**JW3073BR** 

**JW3127BR** 

**JW3131BR** 

**JW3128BR** 