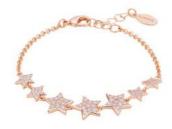

## FANNY COLLECTION

45 cm metal necklace with star and moon pendants with white crystals.

Available in rhodium and rose gold plating