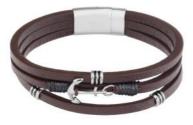

# = MELVILLE COLLECTION ———

21,5 cm genuine leather bracelet with stainless steel anchor