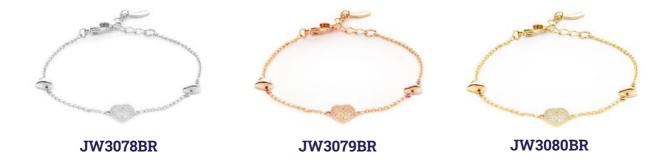

#### GRACE COLLECTION —

**JW3068BR** 

**JW3125BR** 

**JW3070BR** 

**JW3126BR** 

JW3071BR

21,5 cm stainless steel mesh band bracelet with metal charms with white crystals.

Available in rhodium, rose gold and yellow gold plating

#### GRACE COLLECTION —

**JW3073BR** 

**JW3127BR** 

**JW3131BR** 

**JW3128BR** 