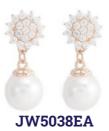

#### —— LUCIL COLLECTION ——

2,5 cm metal earrings with white crystals and pearls. Available in rose gold and yellow gold plating