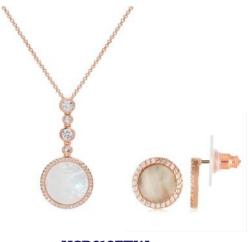

### JEWELRY GIFT SETS

**USP6127TW** 

40+10 cm rose gold plated metal necklace with pendant with cat eye stone and white crystals 3 cm rose gold plated metal earrings with pendant with cat eye stone and with white crystals 38+5 cm rose gold plated metal necklace with pendant with white MOP and with white crystals 1,2 cm rose gold plated metal stud earrings with white mop and with white crystals