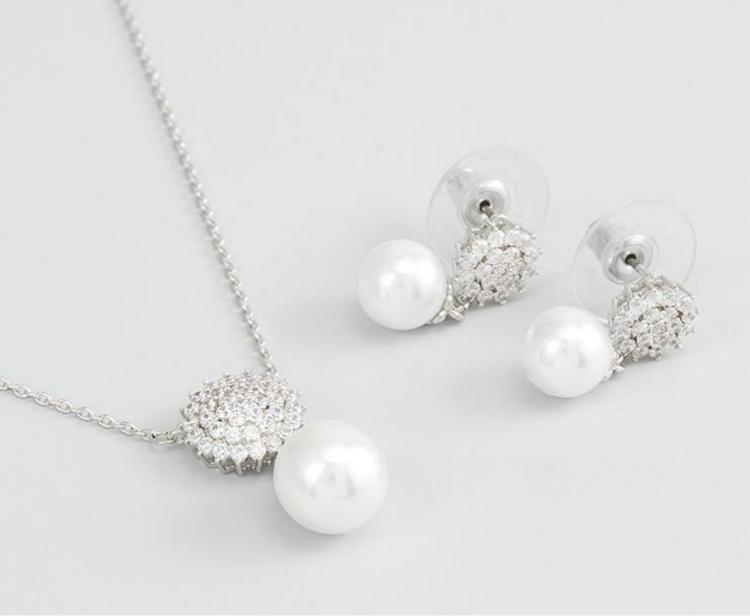

### MIRABELLE COLLECTION =

45 cm metal necklace with white crystals and pearls. Available in rhodium, rose gold and yellow gold plating