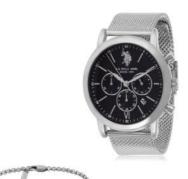

# —— MAN GIFT SETS ———

**USP6134TW** 

36x43 mm metal watch with stainless steel mesh band 20 cm stainless steel bracelet with natural stones