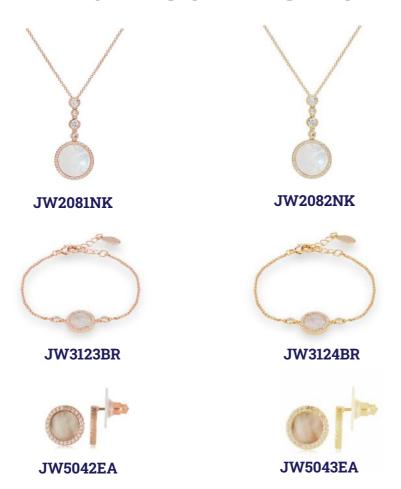

#### ANGIE COLLECTION —

38+5 cm metal necklace, 16+3 cm bracelet and 1,2 cm earrings with white mother of pearl.

Available in rose gold and yellow gold plating