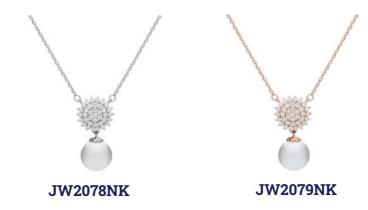

### MIRABELLE COLLECTION =

45 cm metal necklace with white crystals and pearls. Available in rhodium, rose gold and yellow gold plating