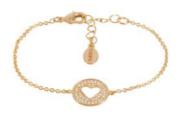

#### ANGIE COLLECTION —

38+5 cm metal necklace, 16+3 cm bracelet and 1,2 cm earrings with white mother of pearl.

Available in rose gold and yellow gold plating