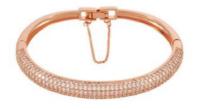

#### MARIBEL COLLECTION ——

**JW3112BR** 

**JW3114BR** 

18 cm metal bangle with white crystals. Available in rhodium and rose gold plating