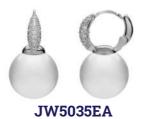

#### MAYA COLLECTION ——

**JW5009EA** 

**JW5010EA** 

2,5 cm metal earrings with white crystals and pearls. Available in rhodium and rose gold plating