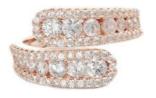

#### —— LISETTE COLLECTION ——

USPJ473R4 USPJ474R7

USPJ475R4 USPJ476R7

Metal ring with heart and white crystals. US size: 7 / 8 - French size: 54,5 / 57.

Available in rhodium and rose gold plating