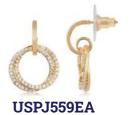

JW5049EA





**JW5064EA** 

#### DAFNE COLLECTION —



38+5 cm metal necklace, 1,3 cm earrings and adjustable ring with white crystals.

Available in rhodium, rose gold and yellow gold plating

#### —— DAISY COLLECTION ——



**USPJ247NK** 



USPJ248NK







45+7,5 cm metal necklace and ring with white crystals and synthetic stones. Ring sizes: 54,5 - 57

Available in rhodium and rose gold plating

#### = EVELYN COLLECTION ===



60+5 cm metal necklace, 7 cm earrings and adjustable ring with white crystals.

Available in rhodium, rose gold and yellow gold plating

#### = IRINE COLLECTION **===**



38+5 cm metal necklace, 16+3 cm bracelet and 1 cm earrings with white mother of pearl and white crystals.

Available in rose gold and yellow gold plating

## ISABELLE COLLECTION—













#### — LARA COLLECTION —



45 cm metal necklace, 16+3 cm bracelet and 5,6 cm earrings with stars and white crystals.

Available in rhodium, rose gold and yellow gold plating

## LETITIA COLLECTION —



#### ——MARGARET COLLECTION——









#### — MEGHAN COLLECTION —



16+3 cm metal bracelet, cuff earrings and 3,5 cm earrings with white crystals.

Available in rhodium, rose gold and yellow gold plating

#### RAINBOW COLLECTION ——













**JW5004EA** 

**JW5005EA** 

#### —— RAINBOW COLLECTION ——









## SKYLER COLLECTION —



45 cm metal necklace and 1 cm earrings with white and colored crystals
Available in rhodium, rose gold and yellow gold plating

#### SKYLER COLLECTION —









Set of 3 metal earrings of 1 cm with star, heart and moon with white and colored crystals.

1