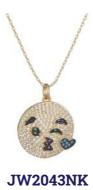

# SMILEY COLLECTION —

45 cm metal necklace with smiley pendant with crystals. Available in rhodium, rose gold and yellow gold plating