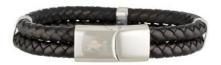

# = MELVILLE COLLECTION ———

21,5 cm genuine leather bracelet with stainless steel anchor