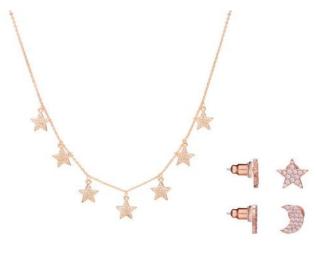

#### JEWELRY GIFT SETS

**USP6153TW** 

38+5 cm yellow gold plated metal necklace with charms with white crystals Set of 2 yellow gold plated metal stud earrings: 1 cm moon shaped earring and 1 cm star shaped earring 45 cm rose gold plated metal necklace with star pendants with white crystals Set of 2 rose gold plated metal stud earrings: 1 cm moon shaped earring and 1 cm star shaped earring