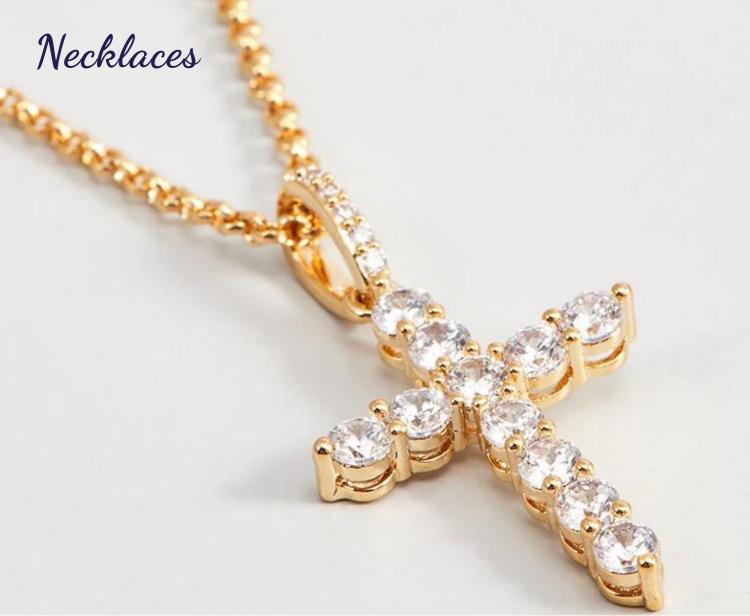

#### =AMELIE COLLECTION =

38+5 cm metal necklace with cross pendant with white crystals. Available in rhodium, rose gold and yellow gold plating