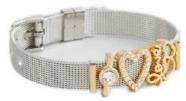

## —— LADY GIFT SETS =

**USP6092TW** 

29x29 mm yellow gold plated metal watch with black leather strap 16 + 3 cm yellow gold plated metal bracelet with heart shaped charms with white crystals