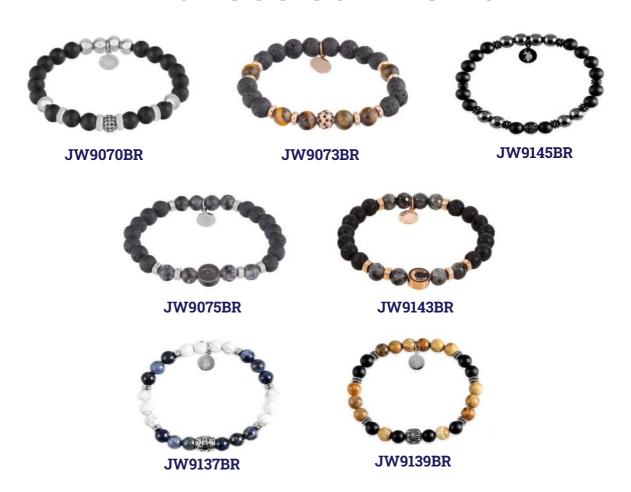

## —— ROGER COLLECTION ——

USPJ910BR

USPJ925BR

USPJ949BR

**JW9069BR** 

### ——ROGER COLLECTION ——

**JW9124BR** 

**JW9170BR** 

**JW9097BR** 

**JW9171BR** 

**JW9109BR** 

21,5 cm genuine leather bracelet with stainless steel closure