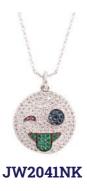

# SMILEY COLLECTION —

45 cm metal necklace with smiley pendant with crystals. Available in rhodium, rose gold and yellow gold plating