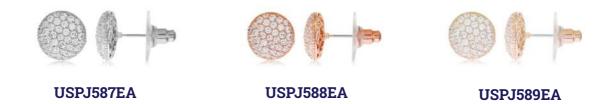

ring with white crystals. Adjustable size. Available in rhodium and rose gold plating

### BELLE COLLECTION ——





USPJ486R4

#### —— COURTNEY COLLECTION ——





Metal ring with white crystals. US size: 7 - French size: 54,5. Available in rose gold and yellow gold plating

#### **——** ISABELLE COLLECTION**—**—





USPJ468R4

Metal double ring with white crystals. US size: 7 - French size: 54,5. Available in rhodium and yellow gold plating

#### —— LISETTE COLLECTION ——



USPJ473R4 USPJ474R7



USPJ475R4 USPJ476R7

Metal ring with heart and white crystals. US size: 7 / 8 - French size: 54,5 / 57.

Available in rhodium and rose gold plating

### MARGOT COLLECTION —



USPJ482R0



**USPJ493R0** 

### SABRINE COLLECTION



## ——— STELLA COLLECTION ——









#### COURTNEY COLLECTION ——



1 cm metal earrings with crystals. Available in rhodium, rose gold and yellow gold plating

### ■ DESIREE COLLECTION —



Set of 3 pairs of metal earrings with white pearl and crystals. Available in rhodium, rose gold and yellow gold plating

#### —— DIVINE COLLECTION ———





Metal single cuff earring with white crystals. Available in rhodium and rose gold plating

#### *= DIXIE COLLECTION* **———**





2,5 cm metal earrings with white pearl and crystals. Available in rhodium and rose gold plating

#### ESTELLE COLLECTION —



1, 1,3 & 2,5 cm metal earrings with white crystals. Available in rhodium and rose gold plating

### JADE COLLECTION =



#### —— LUCIL COLLECTION ——





2,5 cm metal earrings with white crystals and pearls. Available in rose gold and yellow gold plating

#### MAY