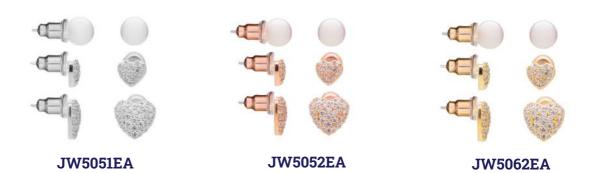

#### MAYA COLLECTION ——

**JW5009EA** 

**JW5010EA** 

2,5 cm metal earrings with white crystals and pearls. Available in rhodium and rose gold plating