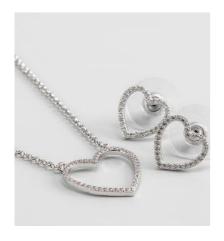

lated metal bracelet with heart shaped charms with white crystals

#### LADY GIFT SETS =





**USP6111TW** 







**USP6109TW** 

26 mm yellow gold plated metal watch with stainless steel mesh band 21,5 cm stainless steel mesh band bracelet with yellow gold plated metal charms with white crystals

#### === LADY GIFT SETS ===







**USP6137TW** 

**USP6141TW** 

USP6146TW

26 mm rose gold plated
metal watch with pink
leather strap
16+3 cm rose gold plated
metal bracelet with central
element with white MOP
and white crystals

28 mm rose gold plated metal watch with metal band 16+3 cm rose gold plated metal bracelet with round central element with white crystals 34 mm metal watch with pink leather strap 16+3 cm rhodium plated metal bracelet with white crystals



### JEWELRY GIFT SETS =







**USP6037TW** 

**USP6142TW** 

**USP6038TW** 

# — JEWELRY GIFT SETS —



**USP6042TW** 



**USP6103TW** 



36+2,5 cm metal necklace with charms with white crystals 16+3 cm metal bracelet with charms with white crystals Available in rose gold and yellow gold plating

## JEWELRY GIFT SETS =







**USP6075TW** 

USP6085TW

**USP6107TW** 

40+5 cm metal necklace with pendant with white crystals 2,5 cm metal earrings with white crystals Available in rhodium, rose gold and yellow gold plating



# **IEWELRY GIFT SETS**



**USP6154TW** 



USP6080TW



38+5 cm metal necklace with pendant with MOP and white crystals
1 cm metal stud earrings with MOP and white crystals
Available in rose gold and yellow gold plating

### JEWELRY GIFT SETS





**USP6127TW** 

40+10 cm rose gold plated m