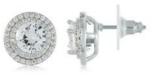

------|---------|
| BOWLINE  | 58      |
| BRANDON  | 59      |
| DEAN     | 60      |
| FELIX    | 60      |
| FINLEY   | 61      |
| KYROS    | 61      |
| MELVILLE | 62      |
| NADIR    | 63      |
| PEGASUS  | 64-65   |
| ROGER    | 66-67   |
| SAILOR   | 68      |
| VOYAGER  | 69      |

#### **Man Necklaces**

ZEPHYR pag. 70-71

#### **Gift Sets**

| MAN      | pag. 73-76 |
|----------|------------|
| LADY     | 78-82      |
| IFWFI DV | 84-91      |









#### ANGIE COLLECTION —



38+5 cm metal necklace, 16+3 cm bracelet and 1,2 cm earrings with white mother of pearl.

Available in rose gold and yellow gold plating

#### —— AURORE COLLECTION ——













#### BRIGITTE COLLECTION =



















**JW5058EA** 

**JW5059EA** 

**JW5065EA** 

## CRISTAL COLLECTION —













JW5049EA





**JW5064EA** 

#### DAFNE COLLECTION —



38+5 cm metal necklace, 1,3 cm earrings and adjustable ring with white crystals.

Available in rhodium, rose gold and yellow gold plating

#### —— DAISY COLLECTION ——



**USPJ247NK** 



USPJ248NK







45+7,5 cm metal necklace and ring with white crystals and synthetic stones. Ring sizes: 54,5 - 57

Available in rhodium and rose gold plating

#### = EVELYN COLLECTION ===



60+5 cm metal necklace, 7 cm earrings and adjustable ring with white crystals.

Available in rhodium, rose gold and yellow gold plating

#### = IRINE COLLECTION **===**



38+5 cm metal necklace, 16+3 cm bracelet and 1 cm earrings with white mother of pearl and white crystals.

Available in rose gold and yellow gold plating

## ISABELLE COLLECTION—