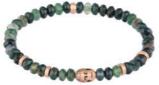

### = AKYRA COLLECTION ——

21,5 cm genuine leather bracelet with natural stones beads and stainless steel stoppers and buckle