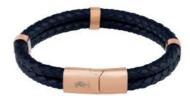

# = MELVILLE COLLECTION ———

21,5 cm genuine leather bracelet with stainless steel anchor