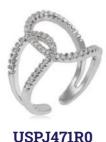

#### **——** ALLURE COLLECTION **——**

**USPJ492R4** 

Metal ring with white crystals. Adjustable size. Available in rhodium and rose gold plating