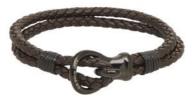

### ——ROGER COLLECTION ——

**JW9124BR** 

**JW9170BR** 

**JW9097BR** 

**JW9171BR** 

**JW9109BR** 

21,5 cm genuine leather bracelet with stainless steel closure