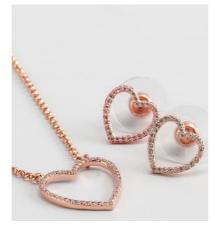

ted metal bracelet with heart shaped charms with white crystals

#### LADY GIFT SETS =





**USP6111TW** 







**USP6109TW** 

26 mm yellow gold plated metal watch with stainless steel mesh band 21,5 cm stainless steel mesh band bracelet with yellow gold plated metal charms with white crystals

#### === LADY GIFT SETS ===







**USP6137TW** 

**USP6141TW** 

USP6146TW

26 mm rose gold plated
metal watch with pink
leather strap
16+3 cm rose gold plated
metal bracelet with central
element with white MOP
and white crystals

28 mm rose gold plated metal watch with metal band 16+3 cm rose gold plated metal bracelet with round central element with white crystals 34 mm metal watch with pink leather strap 16+3 cm rhodium plated metal bracelet with white crystals



### JEWELRY GIFT SETS =







**USP6037TW** 

**USP6142TW** 

**USP6038TW** 

# — JEWELRY GIFT SETS —



**USP6042TW** 



**USP6103TW** 



36+2,5 cm metal necklace with charms with white crystals 16+3 cm metal bracelet with charms with white crystals Available in rose gold and yellow gold plating

## JEWELRY GIFT SETS =







**USP6075TW** 

USP6085TW

**USP6107TW** 

40+5 cm metal necklace with pendant with white crystals 2,5 cm metal earrings with white crystals Available in rhodium, rose gold and yellow gold plating



# **IEWELRY GIFT SETS**



**USP6154TW** 



USP6080TW



38+5 cm metal necklace with pendant with MOP and white crystals
1 cm metal stud earrings with MOP and white crystals
Available in rose gold and yellow gold plating

### JEWELRY GIFT SETS





**USP6127TW** 

40+10 cm rose gold plated met