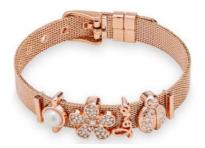

#### GRACE COLLECTION —

**JW3068BR** 

**JW3125BR** 

**JW3070BR** 

**JW3126BR** 

JW3071BR

21,5 cm stainless steel mesh band bracelet with metal charms with white crystals.

Available in rhodium, rose gold and yellow gold plating

#### GRACE COLLECTION —

**JW3073BR** 

**JW3127BR** 

**JW3131BR** 

**JW3128BR** 