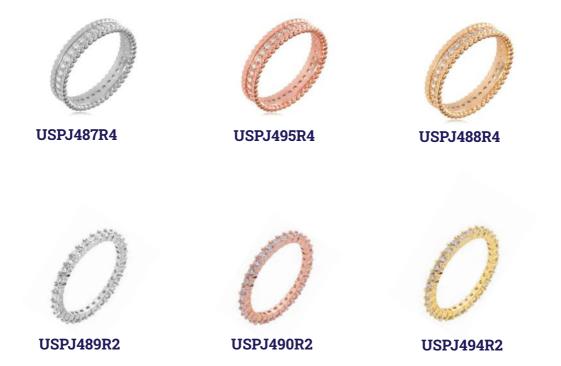

#### **——** ALLURE COLLECTION **——**

**USPJ492R4** 

Metal ring with white crystals. Adjustable size. Available in rhodium and rose gold plating