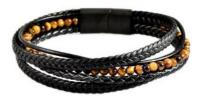

### = AKYRA COLLECTION ——

21,5 cm genuine leather bracelet with natural stones beads and stainless steel stoppers and buckle