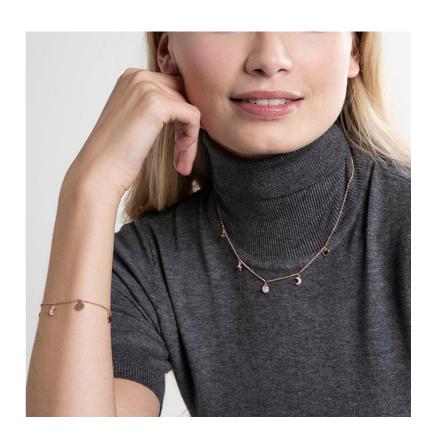

#### = IRINE COLLECTION **===**

38+5 cm metal necklace, 16+3 cm bracelet and 1 cm earrings with white mother of pearl and white crystals.

Available in rose gold and yellow gold plating