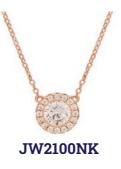

## = ISIDOR COLLECTION —

**USPJ221NK** 

**USPJ222NK** 

75+5 cm stainless steel necklace with stone pendant and steel tassel