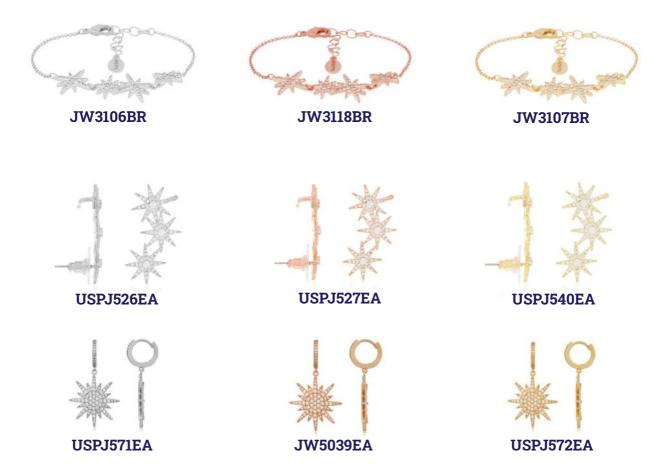

#### — LARA COLLECTION —

45 cm metal necklace, 16+3 cm bracelet and 5,6 cm earrings with stars and white crystals.

Available in rhodium, rose gold and yellow gold plating