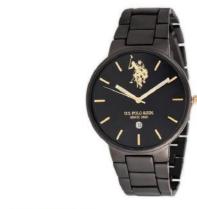

## MAN GIFT SETS ——

USP6066TW

40 mm black plated metal watch with metal band 21,5 cm black genuine leather bracelet with stainless steel yellow gold plated shackle