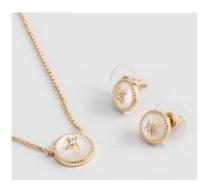

# **IEWELRY GIFT SETS**

**USP6154TW** 

USP6080TW

38+5 cm metal necklace with pendant with MOP and white crystals
1 cm metal stud earrings with MOP and white crystals
Available in rose gold and yellow gold plating