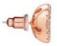

## MAN GIFT SETS ——

USP6066TW

40 mm black plated metal watch with metal band 21,5 cm black genuine leather bracelet with stainless steel yellow gold plated shackle