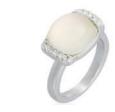

#### **——** ALLURE COLLECTION **——**

**USPJ492R4** 

Metal ring with white crystals. Adjustable size. Available in rhodium and rose gold plating