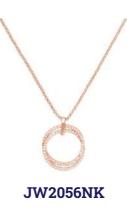

### MIRABELLE COLLECTION =

45 cm metal necklace with white crystals and pearls. Available in rhodium, rose gold and yellow gold plating