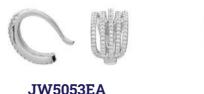

#### —— DIVINE COLLECTION ———

Metal single cuff earring with white crystals. Available in rhodium and rose gold plating