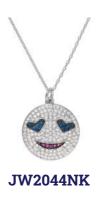

# SMILEY COLLECTION —

45 cm metal necklace with smiley pendant with crystals. Available in rhodium, rose gold and yellow gold plating