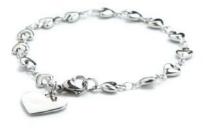

3071BR

21,5 cm stainless steel mesh band bracelet with metal charms with white crystals.

Available in rhodium, rose gold and yellow gold plating

#### GRACE COLLECTION —



**JW3073BR** 



**JW3127BR** 



**JW3131BR** 



**JW3128BR** 

#### —— LAILA COLLECTION ——



JW3085BR



**JW3086BR** 

16+3 cm metal bracelet with white crystals. Available in rose gold and yellow gold plating

#### = LUCY COLLECTION ==



**JW3132BR** 



**JW3133BR** 

16+3 cm metal bracelet with starts and white crystals. Available in rhodium and rose gold plating

#### MARIBEL COLLECTION ——





**JW3112BR** 

**JW3114BR** 

18 cm metal bangle with white crystals. Available in rhodium and rose gold plating

#### OASIS COLLECTION —



**JW3047BR** 



**JW3048BR** 



**JW3137BR** 

## —— ODETTE COLLECTION——







USPJ148BR



USPJ149BR





#### =AMELIE COLLECTION =



38+5 cm metal necklace with cross pendant with white crystals. Available in rhodium, rose gold and yellow gold plating

## FANNY COLLECTION



45 cm metal necklace with star and moon pendants with white crystals.

Available in rhodium and rose gold plating

### —— FLORA COLLECTION —





45 cm metal necklace with flower pendant with white crystals. Available in rhodium and rose gold plating

## = ISIDOR COLLECTION —



**USPJ221NK** 



**USPJ222NK** 

75+5 cm stainless steel necklace with stone pendant and steel tassel

### JOELLE COLLECTION —



40 cm metal chocker necklace with star and moon details. Available in rose gold and yellow gold plating

### — JOYCE COLLECTION ——



### = LACEY COLLECTION =



42+5 cm metal necklac