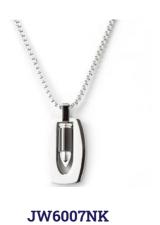

COLLECTION ——











22 cm elastic bracelet with natural stones beads and stainless steel beads and stoppers

## —— PEGASUS COLLECTION ——



22 cm elastic bracelet with natural stones beads and stainless steel beads and stoppers

## —— ROGER COLLECTION ——



USPJ910BR



USPJ925BR



USPJ949BR



**JW9069BR** 

### ——ROGER COLLECTION ——



**JW9124BR** 



**JW9170BR** 



**JW9097BR** 



**JW9171BR** 



**JW9109BR** 

21,5 cm genuine leather bracelet with stainless steel closure

## ——SAILOR COLLECTION ——



**JW9064BR** 



JW9159BR



**JW9160BR** 



**JW9161BR** 

## ——VOYAGER COLLECTION ——



22 cm elastic bracelet with natural stones beads and stainless steel beads and stoppers

# ZEPHYR COLLECTION =



50 cm stainless steel necklace with pendant

## —— ZEPHYR COLLECTION ——









# —— MAN GIFT SETS ———



**USP6134TW** 



36x43 mm metal watch with stainless steel mesh band 20 cm stainless steel bracelet with natural stones

## MAN GIFT SETS ——





USP6066TW



40 mm black plated metal watch with metal band 21,5 cm black genuine leather bracelet with stainless steel yellow gold plated shackle

#### MAN GIFT SETS ===





**USP6116TW** 



USP6145TW



**USP6157TW** 

40 mm yellow gold plated metal watch with black leather strap 22 cm elastic bracelet with black stone beads and yellow gold stoppers 43 mm stainless steel watch with stainless steel mesh band 20 cm stainless steel bracelet with natural stones 42 mm gun plated metal
case watch with brown
leather strap
22 cm elastic bracelet
with black and grey stone
beads and rose gold
stoppers

#### MAN GIFT S