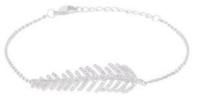

#### = LUCY COLLECTION ==

**JW3132BR** 

**JW3133BR** 

16+3 cm metal bracelet with starts and white crystals. Available in rhodium and rose gold plating