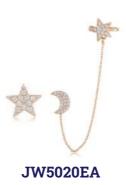

#### SKYLER COLLECTION —

Set of 3 metal earrings of 1 cm with star, heart and moon with white and colored crystals.

1 cm star and moon cuff earrings with white crystals.

Available in rhodium, rose gold and yellow gold plating