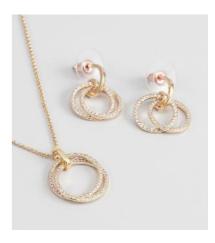

#### ANGIE COLLECTION —

38+5 cm metal necklace, 16+3 cm bracelet and 1,2 cm earrings with white mother of pearl.

Available in rose gold and yellow gold plating