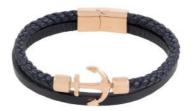

#### MAN GIFT SETS ——

**USP6155TW** 

**USP6156TW** 

42 mm metal watch with dark blue rubber strap 21,5 cm dark blue genuine leather bracelet with stainless steel anchor 42 mm rose gold plated metal watch with dark green rubber strap 22 cm elastic bracelet with natural stones and rose gold plated stainless steel stoppers