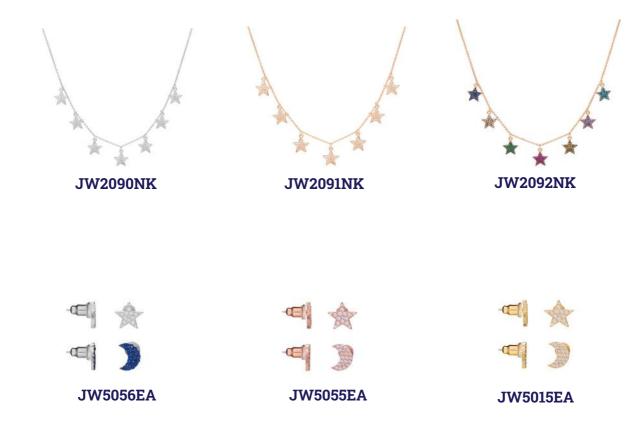

## FANNY COLLECTION

45 cm metal necklace with star and moon pendants with white crystals.

Available in rhodium and rose gold plating