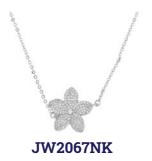

### —— FLORA COLLECTION —

45 cm metal necklace with flower pendant with white crystals. Available in rhodium and rose gold plating