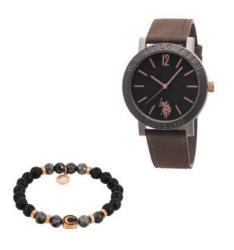

#### MAN GIFT SETS ===

**USP6116TW** 

USP6145TW

**USP6157TW** 

40 mm yellow gold plated metal watch with black leather strap 22 cm elastic bracelet with black stone beads and yellow gold stoppers 43 mm stainless steel watch with stainless steel mesh band 20 cm stainless steel bracelet with natural stones 42 mm gun plated metal
case watch with brown
leather strap
22 cm elastic bracelet
with black and grey stone
beads and rose gold
stoppers

#### MAN GIFT SETS ——

**USP6155TW** 

**USP6156TW** 

42 mm metal watch with dark blue rubber strap 21,5 cm dark blue genuine leather bracelet with stainless steel anchor 42 mm rose gold plated metal watch with dark green rubber strap 22 cm elastic bracelet with natural stones and rose gold plated stainless steel stoppers