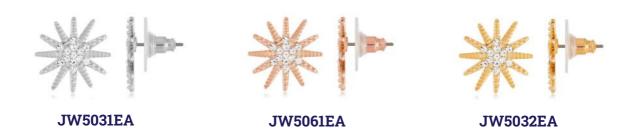

#### ESTELLE COLLECTION —

1, 1,3 & 2,5 cm metal earrings with white crystals. Available in rhodium and rose gold plating