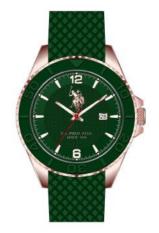

## MAN GIFT SETS ——

USP6066TW

40 mm black plated metal watch with metal band 21,5 cm black genuine leather bracelet with stainless steel yellow gold plated shackle