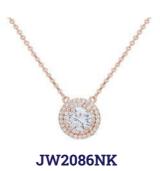

#### =AMELIE COLLECTION =

38+5 cm metal necklace with cross pendant with white crystals. Available in rhodium, rose gold and yellow gold plating