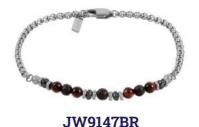

### — FELIX COLLECTION —

20 cm stainless steel bracelet with natural stones beads and steel stoppers