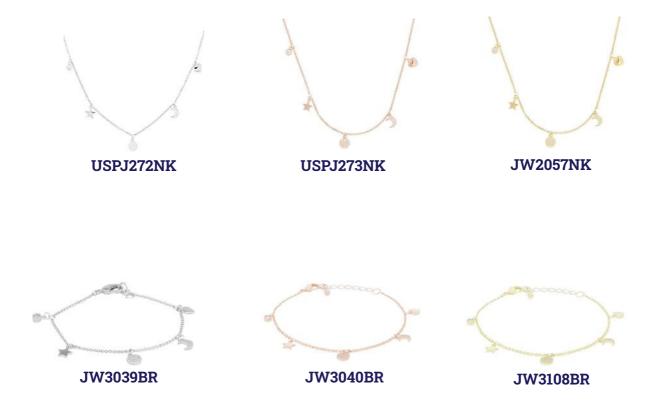

## FANNY COLLECTION

45 cm metal necklace with star and moon pendants with white crystals.

Available in rhodium and rose gold plating

### JOELLE COLLECTION —

40 cm metal chocker necklace with star and moon details. Available in rose gold and yellow gold plating