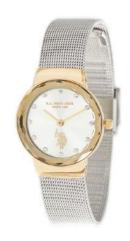

#### LADY GIFT SETS =

**USP6111TW** 

**USP6109TW** 

26 mm yellow gold plated metal watch with stainless steel mesh band 21,5 cm stainless steel mesh band bracelet with yellow gold plated metal charms with white crystals