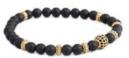

### = AKYRA COLLECTION ——

21,5 cm genuine leather bracelet with natural stones beads and stainless steel stoppers and buckle