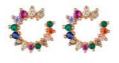

## SKYLER COLLECTION —

45 cm metal necklace and 1 cm earrings with white and colored crystals
Available in rhodium, rose gold and yellow gold plating

#### SKYLER COLLECTION —

Set of 3 metal earrings of 1 cm with star, heart and moon with white and colored crystals.

1 cm star and moon cuff earrings with white crystals.

Available in rhodium, rose gold and yellow gold plating