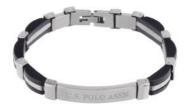

### ——ROGER COLLECTION ——

**JW9124BR** 

**JW9170BR** 

**JW9097BR** 

**JW9171BR** 

**JW9109BR** 

21,5 cm genuine leather bracelet with stainless steel closure