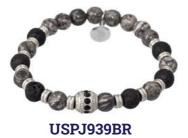

### — KYROS COLLECTION —

USPJ918BR

USPJ944BR

21 cm genuine leather bracelet with stainless steel closure