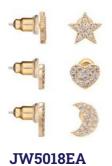

#### SKYLER COLLECTION —

Set of 3 metal earrings of 1 cm with star, heart and moon with white and colored crystals.

1 cm star and moon cuff earrings with white crystals.

Available in rhodium, rose gold and yellow gold plating