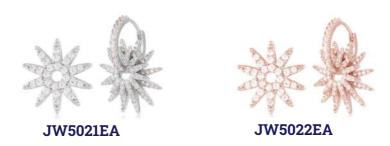

## SKYLER COLLECTION —

45 cm metal necklace and 1 cm earrings with white and colored crystals
Available in rhodium, rose gold and yellow gold plating

#### SKYLER COLLECTION —

Set of 3 metal earrings of 1 cm with star, heart and moon with white and colored crystals.

1 cm star and moon cuff earrings with white crystals.

Available in rhodium, rose gold and yellow gold plating