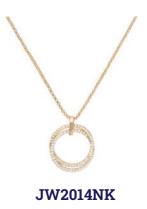

### JOELLE COLLECTION —

40 cm metal chocker necklace with star and moon details. Available in rose gold and yellow gold plating