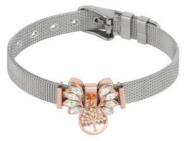

#### GRACE COLLECTION —

**JW3068BR** 

**JW3125BR** 

**JW3070BR** 

**JW3126BR** 

JW3071BR

21,5 cm stainless steel mesh band bracelet with metal charms with white crystals.

Available in rhodium, rose gold and yellow gold plating