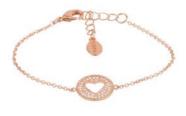

and 1 cm earrings with white and colored crystals
Available in rhodium, rose gold and yellow gold plating

#### SKYLER COLLECTION —









Set of 3 metal earrings of 1 cm with star, heart and moon with white and colored crystals.

1 cm star and moon cuff earrings with white crystals.

Available in rhodium, rose gold and yellow gold plating

#### —— SOLEIL COLLECTION ——









## Bracelets



#### —— COLETTE COLLECTION ——



#### GRACE COLLECTION —



**JW3068BR** 



**JW3125BR** 



**JW3070BR** 



**JW3126BR** 



JW3071BR

21,5 cm stainless steel mesh band bracelet with metal charms with white crystals.

Available in rhodium, rose gold and yellow gold plating

#### GRACE COLLECTION —



**JW3073BR** 



**JW3127BR** 



**JW3131BR** 



**JW3128BR** 

#### —— LAILA COLLECTION ——



JW3085BR



**JW3086BR** 

16+3 cm metal bracelet with white crystals. Available in rose gold and yellow gold plating

#### = LUCY COLLECTION ==



**JW3132BR** 



**JW3133BR** 

16+3 cm metal bracelet with starts and white crystals. Available in rhodium and rose gold plating

#### MARIBEL COLLECTION ——





**JW3112BR** 

**JW3114BR** 

18 cm metal bangle with white crystals. Available in rhodium and rose gold plating

#### OASIS COLLECTION —



**JW3047BR** 



**JW3048BR** 



**JW3137BR** 

## —— ODETTE COLLECTION——







USPJ148BR



USPJ149BR





#### =AMELIE COLLECTION =



38+5 cm metal necklace with cross pendant with white crystals. Available in rhodium, rose gold and yellow gold plating

## FANNY COLLECTION



45 cm metal necklace with star and moon pendants with white crys