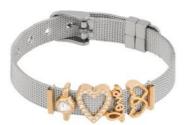

#### GRACE COLLECTION —

**JW3068BR** 

**JW3125BR** 

**JW3070BR** 

**JW3126BR** 

JW3071BR

21,5 cm stainless steel mesh band bracelet with metal charms with white crystals.

Available in rhodium, rose gold and yellow gold plating

#### GRACE COLLECTION —

**JW3073BR** 

**JW3127BR** 

**JW3131BR** 

**JW3128BR** 