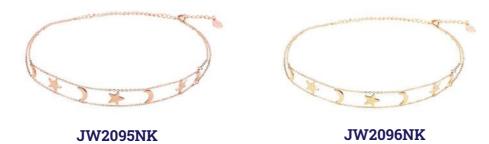

### JOELLE COLLECTION —

40 cm metal chocker necklace with star and moon details. Available in rose gold and yellow gold plating