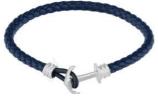

# = MELVILLE COLLECTION ———

21,5 cm genuine leather bracelet with stainless steel anchor