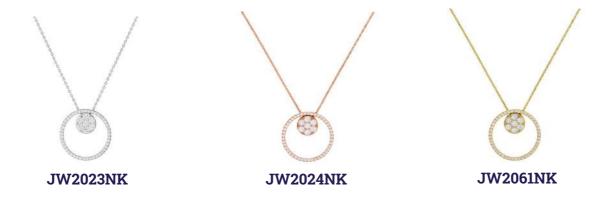

### —— FLORA COLLECTION —

45 cm metal necklace with flower pendant with white crystals. Available in rhodium and rose gold plating