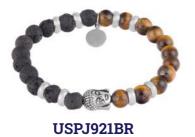

### — FELIX COLLECTION —

20 cm stainless steel bracelet with natural stones beads and steel stoppers