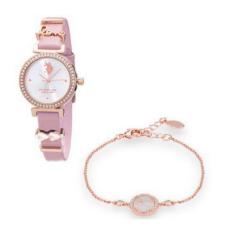

## — LADY GIFT SETS —

**USP6090TW** 

32 mm rose gold plated metal watch with stainless steel mesh band 16 + 3 cm rose gold plated metal bracelet with heart shaped charms with white crystals

#### === LADY GIFT SETS ===

**USP6137TW** 

**USP6141TW** 

USP6146TW

26 mm rose gold plated
metal watch with pink
leather strap
16+3 cm rose gold plated
metal bracelet with central
element with white MOP
and white crystals