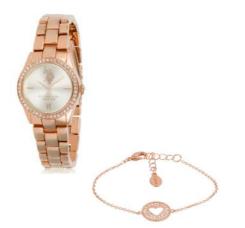

## —— LADY GIFT SETS =

**USP6092TW** 

29x29 mm yellow gold plated metal watch with black leather strap 16 + 3 cm yellow gold plated metal bracelet with heart shaped charms with white crystals

## — LADY GIFT SETS —

**USP6090TW** 

32 mm rose gold plated metal watch with stainless steel mesh band 16 + 3 cm rose gold plated metal bracelet with heart shaped charms with white crystals