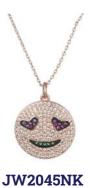

# SMILEY COLLECTION —

45 cm metal necklace with smiley pendant with crystals. Available in rhodium, rose gold and yellow gold plating