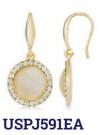

#### ANGIE COLLECTION —

38+5 cm metal necklace, 16+3 cm bracelet and 1,2 cm earrings with white mother of pearl.

Available in rose gold and yellow gold plating