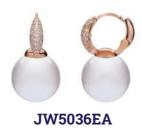

#### MAYA COLLECTION ——

**JW5009EA** 

**JW5010EA** 

2,5 cm metal earrings with white crystals and pearls. Available in rhodium and rose gold plating