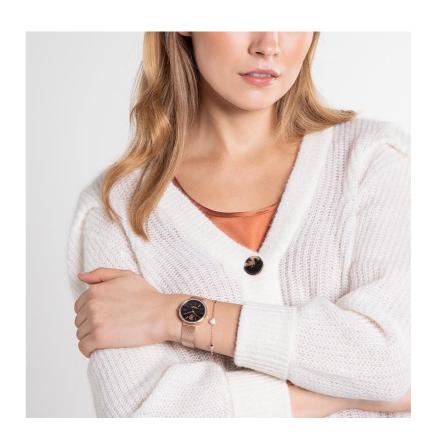

## LADY GIFT SETS =

30 mm rose gold plated metal watch with stainless steel mesh band 16+3 cm rose gold plated metal bracelet with leaf with white crystals