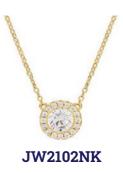

## = ISIDOR COLLECTION —

**USPJ221NK** 

**USPJ222NK** 

75+5 cm stainless steel necklace with stone pendant and steel tassel