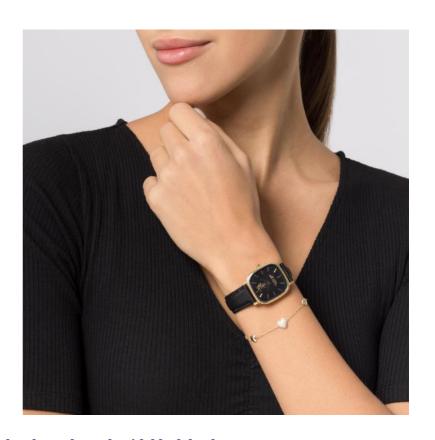

## LADY GIFT SETS =

30 mm rose gold plated metal watch with stainless steel mesh band 16+3 cm rose gold plated metal bracelet with leaf with white crystals