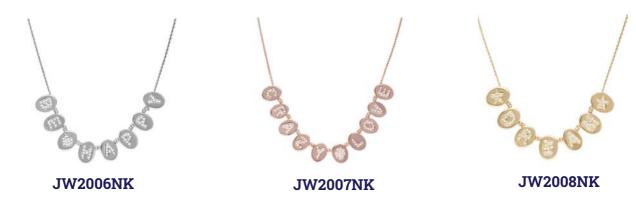

# SMILEY COLLECTION —

45 cm metal necklace with smiley pendant with crystals. Available in rhodium, rose gold and yellow gold plating