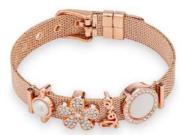

#### GRACE COLLECTION —

**JW3068BR** 

**JW3125BR** 

**JW3070BR** 

**JW3126BR** 

JW3071BR

21,5 cm stainless steel mesh band bracelet with metal charms with white crystals.

Available in rhodium, rose gold and yellow gold plating

#### GRACE COLLECTION —

**JW3073BR** 

**JW3127BR** 

**JW3131BR** 

**JW3128BR** 