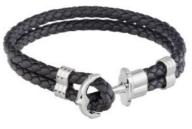

# = MELVILLE COLLECTION ———

21,5 cm genuine leather bracelet with stainless steel anchor