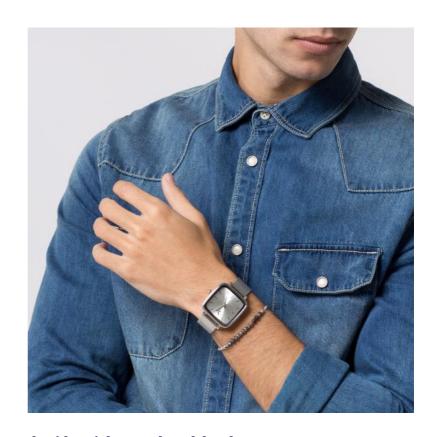

# —— MAN GIFT SETS ———

**USP6134TW** 

36x43 mm metal watch with stainless steel mesh band 20 cm stainless steel bracelet with natural stones