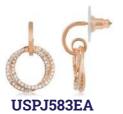

JW5049EA





**JW5064EA** 

#### DAFNE COLLECTION —



38+5 cm metal necklace, 1,3 cm earrings and adjustable ring with white crystals.

Available in rhodium, rose gold and yellow gold plating

#### —— DAISY COLLECTION ——



**USPJ247NK** 



USPJ248NK







45+7,5 cm metal necklace and ring with white crystals and synthetic stones. Ring sizes: 54,5 - 57

Available in rhodium and rose gold plating

#### = EVELYN COLLECTION ===



60+5 cm metal necklace, 7 cm earrings and adjustable ring with white crystals.

Available in rhodium, rose gold and yellow gold plating

#### = IRINE COLLECTION **===**



38+5 cm metal necklace, 16+3 cm bracelet and 1 cm earrings with white mother of pearl and white crystals.

Available in rose gold and yellow gold plating

## ISABELLE COLLECTION—













#### — LARA COLLECTION —



45 cm metal necklace, 16+3 cm bracelet and 5,6 cm earrings with stars and white crystals.

Available in rhodium, rose gold and yellow gold plating

## LETITIA COLLECTION —



#### ——MARGARET COLLECTION——









#### — MEGHAN COLLECTION —



16+3 cm metal bracelet, cuff earrings and 3,5 cm earrings with white crystals.

Available in rhodium, rose gold and yellow gold plating

#### RAINBOW COLLECTION ——













**JW5004EA** 

**JW5005EA** 

#### —— RAINBOW COLLECTION ——









## SKYLER COLLECTION —



45 cm metal necklace and 1 cm earrings with white and colored crystals
Available in rhodium, rose gold and yellow gold plating

#### SKYLER COLLECTION —









Set of 3 metal earrings of 1 cm with star, heart and moon with white and colored crystals.