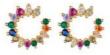

#### SKYLER COLLECTION —

Set of 3 metal earrings of 1 cm with star, heart and moon with white and colored crystals.

1 cm star and moon cuff earrings with white crystals.

Available in rhodium, rose gold and yellow gold plating