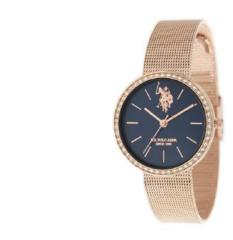

## LADY GIFT SETS =

30 mm rose gold plated metal watch with stainless steel mesh band 16+3 cm rose gold plated metal bracelet with leaf with white crystals