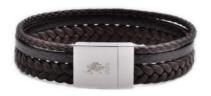

### ——ROGER COLLECTION ——

**JW9124BR** 

**JW9170BR** 

**JW9097BR** 

**JW9171BR** 

**JW9109BR** 

21,5 cm genuine leather bracelet with stainless steel closure