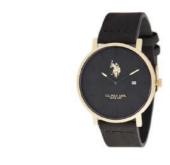

24BR** 



**JW9170BR** 



**JW9097BR** 



**JW9171BR** 



**JW9109BR** 

21,5 cm genuine leather bracelet with stainless steel closure

## ——SAILOR COLLECTION ——



**JW9064BR** 



JW9159BR



**JW9160BR** 



**JW9161BR** 

## ——VOYAGER COLLECTION ——



22 cm elastic bracelet with natural stones beads and stainless steel beads and stoppers

# ZEPHYR COLLECTION =



50 cm stainless steel necklace with pendant

## —— ZEPHYR COLLECTION ——









# —— MAN GIFT SETS ———



**USP6134TW** 



36x43 mm metal watch with stainless steel mesh band 20 cm stainless steel bracelet with natural stones

## MAN GIFT SETS ——





USP6066TW



40 mm black plated metal watch with metal band 21,5 cm black genuine leather bracelet with stainless steel yellow gold plated shackle

#### MAN GIFT SETS ===





**USP6116TW** 



USP6145TW



**USP6157TW** 

40 mm yellow gold plated metal watch with black leather strap 22 cm elastic bracelet with black stone beads and yellow gold stoppers 43 mm stainless steel watch with stainless steel mesh band 20 cm stainless steel bracelet with natural stones 42 mm gun plated metal
case watch with brown
leather strap
22 cm elastic bracelet
with black and grey stone
beads and rose gold
stoppers

#### MAN GIFT SETS ——





**USP6155TW** 





**USP6156TW** 

42 mm metal watch with dark blue rubber strap 21,5 cm dark blue genuine leather bracelet with stainless steel anchor 42 mm rose gold plated metal watch with dark green rubber strap 22 cm elastic bracelet with natural stones and rose gold plated stainless steel stoppers



## —— LADY GIFT SETS =



**USP6