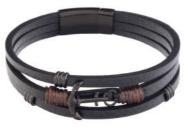

### — KYROS COLLECTION —

USPJ918BR

USPJ944BR

21 cm genuine leather bracelet with stainless steel closure