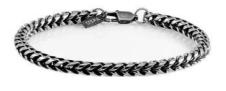

#### —— DEAN COLLECTION ——

**JW9154BR** 

**JW9169BR** 

21 cm stainless steel chain bracelet with lobster clasp