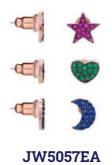

#### SKYLER COLLECTION —

Set of 3 metal earrings of 1 cm with star, heart and moon with white and colored crystals.

1 cm star and moon cuff earrings with white crystals.

Available in rhodium, rose gold and yellow gold plating