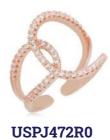

N **——**





**USPJ492R4** 

Metal ring with white crystals. Adjustable size. Available in rhodium and rose gold plating

### BELLE COLLECTION ——





USPJ486R4

#### —— COURTNEY COLLECTION ——





Metal ring with white crystals. US size: 7 - French size: 54,5. Available in rose gold and yellow gold plating

#### **——** ISABELLE COLLECTION**—**—





USPJ468R4

Metal double ring with white crystals. US size: 7 - French size: 54,5. Available in rhodium and yellow gold plating

#### —— LISETTE COLLECTION ——



USPJ473R4 USPJ474R7



USPJ475R4 USPJ476R7

Metal ring with heart and white crystals. US size: 7 / 8 - French size: 54,5 / 57.

Available in rhodium and rose gold plating

### MARGOT COLLECTION —



USPJ482R0



**USPJ493R0** 

### SABRINE COLLECTION



## ——— STELLA COLLECTION ——









#### COURTNEY COLLECTION ——



1 cm metal earrings with crystals. Available in rhodium, rose gold and yellow gold plating

### ■ DESIREE COLLECTION —



Set of 3 pairs of metal earrings with white pearl and crystals. Available in rhodium, rose gold and yellow gold plating

#### —— DIVINE COLLECTION ———





Metal single cuff earring with white crystals. Available in rhodium and rose gold plating

#### *= DIXIE COLLECTION* **———**





2,5 cm metal earrings with white pearl and crystals. Available in rhodium and rose gold plating

#### ESTELLE COLLECTION —



1, 1,3 & 2,5 cm metal earrings with white crystals. Available in rhodium and rose gold plating

### JADE COLLECTION =



#### —— LUCIL COLLECTION ——





2,5 cm metal earrings with white crystals and pearls. Available in rose gol