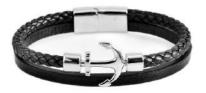

# = MELVILLE COLLECTION ———

21,5 cm genuine leather bracelet with stainless steel anchor