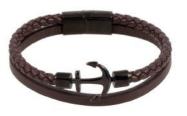

### — KYROS COLLECTION —

USPJ918BR

USPJ944BR

21 cm genuine leather bracelet with stainless steel closure