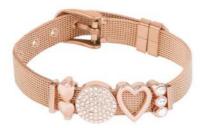

#### GRACE COLLECTION —

**JW3068BR** 

**JW3125BR** 

**JW3070BR** 

**JW3126BR** 

JW3071BR

21,5 cm stainless steel mesh band bracelet with metal charms with white crystals.

Available in rhodium, rose gold and yellow gold plating

#### GRACE COLLECTION —

**JW3073BR** 

**JW3127BR** 

**JW3131BR** 

**JW3128BR** 