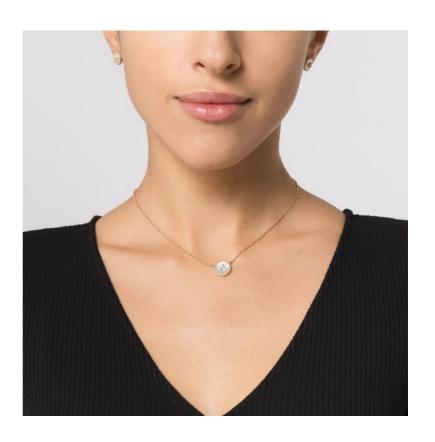

#### ANGIE COLLECTION —

38+5 cm metal necklace, 16+3 cm bracelet and 1,2 cm earrings with white mother of pearl.

Available in rose gold and yellow gold plating