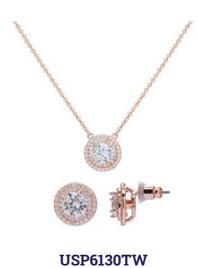

# **IEWELRY GIFT SETS**

**USP6154TW** 

USP6080TW

38+5 cm metal necklace with pendant with MOP and white crystals
1 cm metal stud earrings with MOP and white crystals
Available in rose gold and yellow gold plating