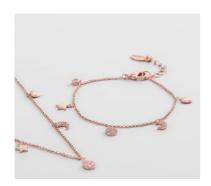

#### GRACE COLLECTION —

**JW3068BR** 

**JW3125BR** 

**JW3070BR** 

**JW3126BR** 

JW3071BR

21,5 cm stainless steel mesh band bracelet with metal charms with white crystals.

Available in rhodium, rose gold and yellow gold plating