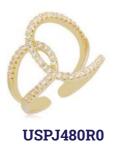

**——**





**USPJ492R4** 

Metal ring with white crystals. Adjustable size. Available in rhodium and rose gold plating

### BELLE COLLECTION ——





USPJ486R4

#### —— COURTNEY COLLECTION ——





Metal ring with white crystals. US size: 7 - French size: 54,5. Available in rose gold and yellow gold plating

#### **——** ISABELLE COLLECTION**—**—





USPJ468R4

Metal double ring with white crystals. US size: 7 - French size: 54,5. Available in rhodium and yellow gold plating

#### —— LISETTE COLLECTION ——



USPJ473R4 USPJ474R7



USPJ475R4 USPJ476R7

Metal ring with heart and white crystals. US size: 7 / 8 - French size: 54,5 / 57.

Available in rhodium and rose gold plating

### MARGOT COLLECTION —



USPJ482R0



**USPJ493R0** 

### SABRINE COLLECTION



## ——— STELLA COLLECTION ——









#### COURTNEY COLLECTION ——



1 cm metal earrings with crystals. Available in rhodium, rose gold and yellow gold plating

### ■ DESIREE COLLECTION —



Set of 3 pairs of metal earrings with white pearl and crystals. Available in rhodium, rose gold and yellow gold plating

#### —— DIVINE COLLECTION ———





Metal single cuff earring with white crystals. Available in rhodium and rose gold plating

#### *= DIXIE COLLECTION* **———**





2,5 cm metal earrings with white pearl and crystals. Available in rhodium and rose gold plating

#### ESTELLE COLLECTION —



1, 1,3 & 2,5 cm metal earrings with white crystals. Available in rhodium and rose gold plating

### JADE COLLECTION =



#### —— LUCIL COLLECTION ——





2,5 cm metal earrings with white crystals and pearls. Available in rose gold