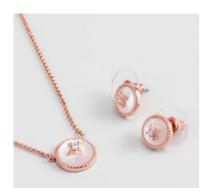

# **IEWELRY GIFT SETS**

**USP6154TW** 

USP6080TW

38+5 cm metal necklace with pendant with MOP and white crystals
1 cm metal stud earrings with MOP and white crystals
Available in rose gold and yellow gold plating