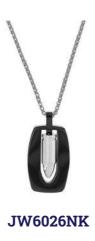

OLLECTION ——











22 cm elastic bracelet with natural stones beads and stainless steel beads and stoppers

## —— PEGASUS COLLECTION ——



22 cm elastic bracelet with natural stones beads and stainless steel beads and stoppers

## —— ROGER COLLECTION ——



USPJ910BR



USPJ925BR



USPJ949BR



**JW9069BR** 

### ——ROGER COLLECTION ——



**JW9124BR** 



**JW9170BR** 



**JW9097BR** 



**JW9171BR** 



**JW9109BR** 

21,5 cm genuine leather bracelet with stainless steel closure

## ——SAILOR COLLECTION ——



**JW9064BR** 



JW9159BR



**JW9160BR** 



**JW9161BR** 

## ——VOYAGER COLLECTION ——



22 cm elastic bracelet with natural stones beads and stainless steel beads and stoppers

# ZEPHYR COLLECTION =



50 cm stainless steel necklace with pendant

## —— ZEPHYR COLLECTION ——









# —— MAN GIFT SETS ———



**USP6134TW** 



36x43 mm metal watch with stainless steel mesh band 20 cm stainless steel bracelet with natural stones

## MAN GIFT SETS ——





USP6066TW



40 mm black plated metal watch with metal band 21,5 cm black genuine leather bracelet with stainless steel yellow gold plated shackle

#### MAN GIFT SETS ===





**USP6116TW** 



USP6145TW



**USP6157TW** 

40 mm yellow gold plated metal watch with black leather strap 22 cm elastic bracelet with black stone beads and yellow gold stoppers 43 mm stainless steel watch with stainless steel mesh band 20 cm stainless steel bracelet with natural stones 42 mm gun plated metal
case watch with brown
leather strap
22 cm elastic bracelet
with black and grey stone
beads and rose gold
stoppers

#### MAN GIFT SET