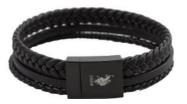

### ——ROGER COLLECTION ——

**JW9124BR** 

**JW9170BR** 

**JW9097BR** 

**JW9171BR** 

**JW9109BR** 

21,5 cm genuine leather bracelet with stainless steel closure