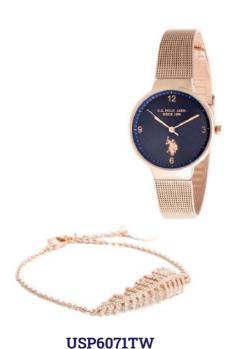

## LADY GIFT SETS =

30 mm rose gold plated metal watch with stainless steel mesh band 16+3 cm rose gold plated metal bracelet with leaf with white crystals