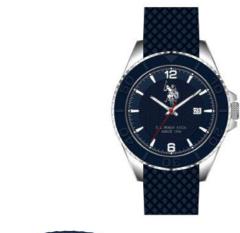

#### MAN GIFT SETS ===

**USP6116TW** 

USP6145TW

**USP6157TW** 

40 mm yellow gold plated metal watch with black leather strap 22 cm elastic bracelet with black stone beads and yellow gold stoppers 43 mm stainless steel watch with stainless steel mesh band 20 cm stainless steel bracelet with natural stones 42 mm gun plated metal
case watch with brown
leather strap
22 cm elastic bracelet
with black and grey stone
beads and rose gold
stoppers