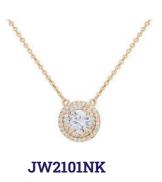

#### ANGIE COLLECTION —

38+5 cm metal necklace, 16+3 cm bracelet and 1,2 cm earrings with white mother of pearl.

Available in rose gold and yellow gold plating