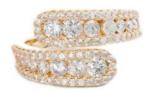

#### —— LISETTE COLLECTION ——

USPJ473R4 USPJ474R7

USPJ475R4 USPJ476R7

Metal ring with heart and white crystals. US size: 7 / 8 - French size: 54,5 / 57.

Available in rhodium and rose gold plating