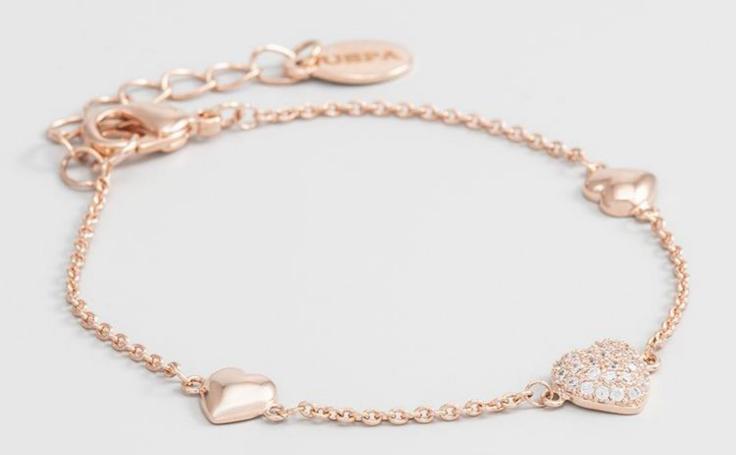

#### GRACE COLLECTION —

**JW3068BR** 

**JW3125BR** 

**JW3070BR** 

**JW3126BR** 

JW3071BR

21,5 cm stainless steel mesh band bracelet with metal charms with white crystals.

Available in rhodium, rose gold and yellow gold plating

#### GRACE COLLECTION —

**JW3073BR** 

**JW3127BR** 

**JW3131BR** 

**JW3128BR** 