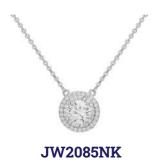

#### =AMELIE COLLECTION =

38+5 cm metal necklace with cross pendant with white crystals. Available in rhodium, rose gold and yellow gold plating