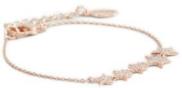

## — LADY GIFT SETS —

**USP6090TW** 

32 mm rose gold plated metal watch with stainless steel mesh band 16 + 3 cm rose gold plated metal bracelet with heart shaped charms with white crystals