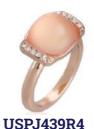

|
| VOYAGER  | 69      |

#### **Man Necklaces**

ZEPHYR pag. 70-71

#### **Gift Sets**

| MAN      | pag. 73-76 |
|----------|------------|
| LADY     | 78-82      |
| IFWFI DV | 84-91      |









#### ANGIE COLLECTION —



38+5 cm metal necklace, 16+3 cm bracelet and 1,2 cm earrings with white mother of pearl.

Available in rose gold and yellow gold plating

#### —— AURORE COLLECTION ——













#### BRIGITTE COLLECTION =



















**JW5058EA** 

**JW5059EA** 

**JW5065EA** 

## CRISTAL COLLECTION —













JW5049EA





**JW5064EA** 

#### DAFNE COLLECTION —



38+5 cm metal necklace, 1,3 cm earrings and adjustable ring with white crystals.

Available in rhodium, rose gold and yellow gold plating

#### —— DAISY COLLECTION ——



**USPJ247NK** 



USPJ248NK







45+7,5 cm metal necklace and ring with white crystals and synthetic stones. Ring sizes: 54,5 - 57

Available in rhodium and rose gold plating

#### = EVELYN COLLECTION ===



60+5 cm metal necklace, 7 cm earrings and adjustable ring with white crystals.

Available in rhodium, rose gold and yellow gold plating

#### = IRINE COLLECTION **===**



38+5 cm metal necklace, 16+3 cm bracelet and 1 cm earrings with white mother of pearl and white crystals.

Available in rose gold and yellow gold plating

## ISABELLE COLLECTION—













#### — LARA COLLECTION —



45 cm metal necklace, 16+3 cm bracelet and 5,6 cm earrings with stars and white crystals.

Available in rhodium, rose gold and yellow gold plating

## LETITIA COLLECTION —



#### ——MARGARET COLLECTION——









#### — MEGHAN COLL