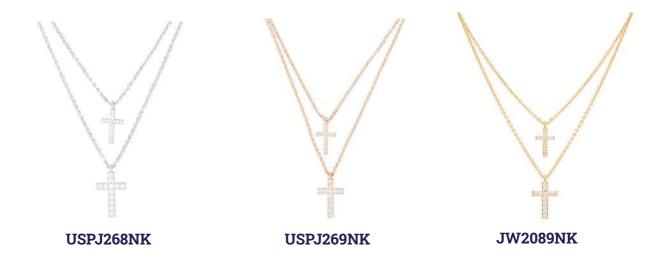

#### =AMELIE COLLECTION =

38+5 cm metal necklace with cross pendant with white crystals. Available in rhodium, rose gold and yellow gold plating