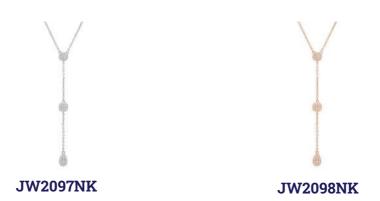

### = LACEY COLLECTION =

42+5 cm metal necklace with white crystals. Available in rhodium, rose gold and yellow gold plating