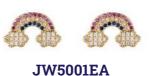

## SKYLER COLLECTION —

45 cm metal necklace and 1 cm earrings with white and colored crystals
Available in rhodium, rose gold and yellow gold plating

#### SKYLER COLLECTION —

Set of 3 metal earrings of 1 cm with star, heart and moon with white and colored crystals.

1 cm star and moon cuff earrings with white crystals.

Available in rhodium, rose gold and yellow gold plating