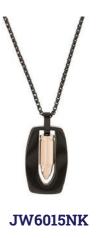

LECTION ——











22 cm elastic bracelet with natural stones beads and stainless steel beads and stoppers

## —— PEGASUS COLLECTION ——



22 cm elastic bracelet with natural stones beads and stainless steel beads and stoppers

## —— ROGER COLLECTION ——



USPJ910BR



USPJ925BR



USPJ949BR



**JW9069BR** 

### ——ROGER COLLECTION ——



**JW9124BR** 



**JW9170BR** 



**JW9097BR** 



**JW9171BR** 



**JW9109BR** 

21,5 cm genuine leather bracelet with stainless steel closure

## ——SAILOR COLLECTION ——



**JW9064BR** 



JW9159BR



**JW9160BR** 



**JW9161BR** 

## ——VOYAGER COLLECTION ——



22 cm elastic bracelet with natural stones beads and stainless steel beads and stoppers

# ZEPHYR COLLECTION =



50 cm stainless steel necklace with pendant

## —— ZEPHYR COLLECTION ——









# —— MAN GIFT SETS ———



**USP6134TW** 



36x43 mm metal watch with stainless steel mesh band 20 cm stainless steel bracelet with natural stones

## MAN GIFT SETS ——





USP6066TW



40 mm black plated metal watch with metal band 21,5 cm black genuine leather bracelet with stainless steel yellow gold plated shackle

#### MAN GIFT SETS ===





**USP6116TW** 



USP6145TW



**USP6157TW** 

40 mm yellow gold plated metal watch with black leather strap 22 cm elastic bracelet with black stone beads and yellow gold stoppers 43 mm stainless steel watch with stainless steel mesh band 20 cm stainless steel bracelet with natural stones 42 mm gun plated metal
case watch with brown
leather strap
22 cm elastic bracelet
with black and grey stone
beads and rose gold
stoppers

#### MAN GIFT SETS