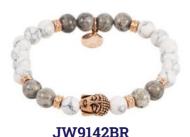

### MIRABELLE COLLECTION =

45 cm metal necklace with white crystals and pearls. Available in rhodium, rose gold and yellow gold plating