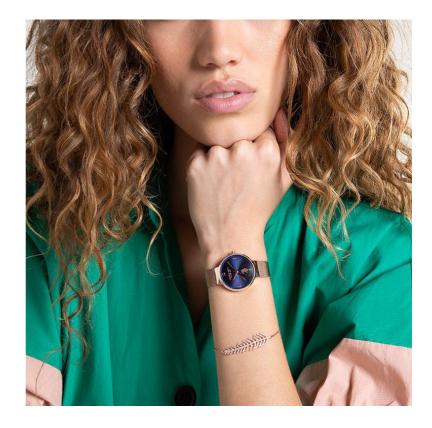

## LADY GIFT SETS =

30 mm rose gold plated metal watch with stainless steel mesh band 16+3 cm rose gold plated metal bracelet with leaf with white crystals