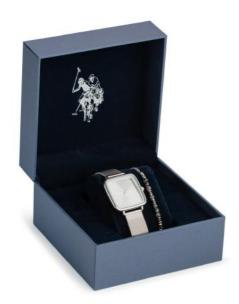

# —— MAN GIFT SETS ———

**USP6134TW** 

36x43 mm metal watch with stainless steel mesh band 20 cm stainless steel bracelet with natural stones