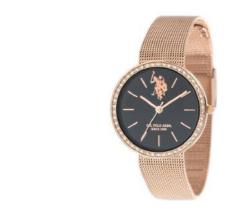

## LADY GIFT SETS =

30 mm rose gold plated metal watch with stainless steel mesh band 16+3 cm rose gold plated metal bracelet with leaf with white crystals