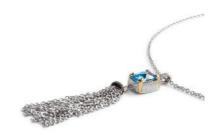

## = ISIDOR COLLECTION —

**USPJ221NK** 

**USPJ222NK** 

75+5 cm stainless steel necklace with stone pendant and steel tassel