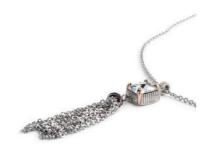

## = ISIDOR COLLECTION —

**USPJ221NK** 

**USPJ222NK** 

75+5 cm stainless steel necklace with stone pendant and steel tassel